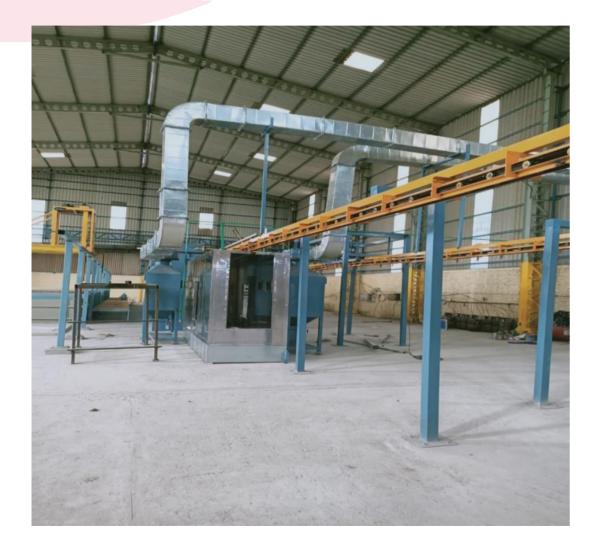

Hot Water Generation System.

Till now we have completed more than 30 Automatic Surface treatment Projects.



#### https://www.svenvirotech.in



### CONTENTS

- AUTOMATIC RACK PLANT
- AUTOMATIC BARRELPLANT
- AUTOMATIC ANODIZINGPLANT
- POWDER COATINGPLANTS
- PPTANKS
- HOT WATER GENERATION SYSTEM
- FUME EXTRACTION UNIT
- ION EXCHANGE UNITS
- PLC PANEL & SCADA SYSTEM

#### AUTOMATIC RACK PLANT

We are offering a comprehensive range of Automatic Rack Plant. These are manufactured from superior quality of raw materials using latest technology and advanced machinery. This range finds its various applications in **electroplating** and metal finishing industries.



#### TRANSPORTER WAGON



#### ALUMUNIUM SECTION ANODIZING PLANT





#### AUTOMATIC BARREL PLANT





#### POWDERCOATING PLANTS











#### WIRE PLATINGPLANT





#### DRIP SHEILD & FLY BAR





#### SCRUBBER& HOT WATER SYSTEM

The **hot water generation system** is a compact skid mounted **system** with a control panel that is designed to heat **water** instantaneously in a PHE using saturated steam.





# FUME EXTRACTION UNIT





## ION EXCHANGE UNITS



#### PLC CONTROL PANEL





### MATERIAL USED IN OUR PLANTS

| Material       | Manufacturer                          |
|----------------|---------------------------------------|
| PP             | ROACHLING & DUGGAR POLYMER PPH SHEETS |
| PLC            | MITSHUBISHI                           |
| DRIVE          | YASHKAVA                              |
| SENSORS        | OMRON,P&F PROXIMITY SENSORS           |
| FLAT CABLE     | LAPP