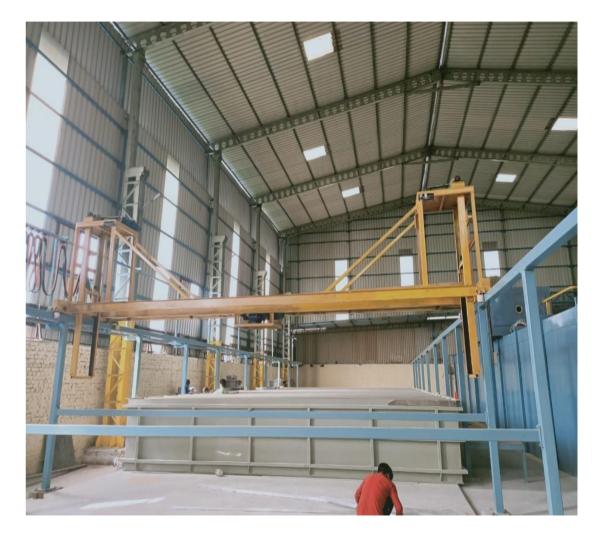

,Powder Coating Plant, Anodizing Plant , Fume extraction Unit, Hot Water Generation System.

Till now we have completed more than 30 Automatic Surface treatment Projects.



#### https://www.svenvirotech.in



### CONTENTS

- AUTOMATIC RACK PLANT
- AUTOMATIC BARRELPLANT
- AUTOMATIC ANODIZINGPLANT
- POWDER COATINGPLANTS
- PPTANKS
- HOT WATER GENERATION SYSTEM
- FUME EXTRACTION UNIT
- ION EXCHANGE UNITS
- PLC PANEL & SCADA SYSTEM

#### AUTOMATIC RACK PLANT

We are offering a comprehensive range of Automatic Rack Plant. These are manufactured from superior quality of raw materials using latest technology and advanced machinery. This range finds its various applications in **electroplating** and metal finishing industries.



#### TRANSPORTER WAGON



#### ALUMUNIUM SECTION ANODIZING PLANT





#### AUTOMATIC BARREL PLANT





#### POWDERCOATING PLANTS











#### WIRE PLATINGPLANT





#### DRIP SHEILD & FLY BAR





#### SCRUBBER& HOT WATER SYSTEM

The **hot water generation system** is a compact skid mounted **system** with a control panel that is designed to heat **water** instantaneously in a PHE using saturated steam.





# FUME EXTRACTION UNIT





## ION EXCHANGE UNITS



#### PLC CONTROL PANEL





### MATERIAL USED IN OUR PLANTS

| Material       | Manufacturer                          |
|----------------|---------------------------------------|
| PP             | ROACHLING & DUGGAR POLYMER PPH SHEETS |
| PLC            | MITSHUBISHI                           |
| DRIVE          | YASHKAVA                              |
| SENSORS        | OMRON,P&F PROXIMITY SENSO