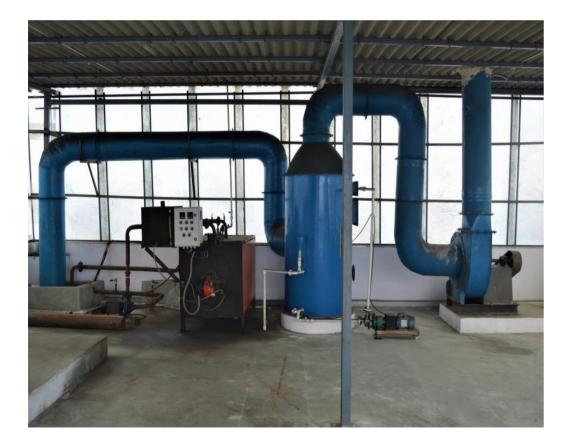

#### SCRUBBER& HOT WATER SYSTEM

The **hot water generation system** is a compact skid mounted **system** with a control panel that is designed to heat **water** instantaneously in a PHE using saturated steam.