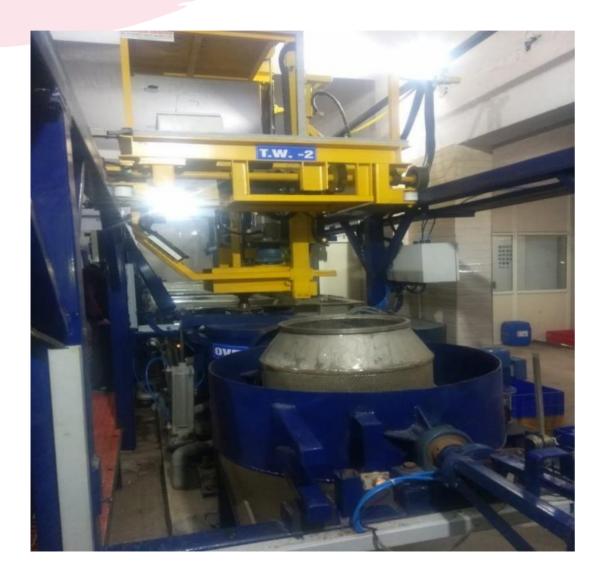

g Plant , Fume extraction Unit, Hot Water Generation System.

Till now we have completed more than 30 Automatic Surface treatment Projects.



#### https://www.svenvirotech.in



### CONTENTS

- AUTOMATIC RACK PLANT
- AUTOMATIC BARRELPLANT
- AUTOMATIC ANODIZINGPLANT
- POWDER COATINGPLANTS
- PPTANKS
- HOT WATER GENERATION SYSTEM
- FUME EXTRACTION UNIT
- ION EXCHANGE UNITS
- PLC PANEL & SCADA SYSTEM

#### AUTOMATIC RACK PLANT

We are offering a comprehensive range of Automatic Rack Plant. These are manufactured from superior quality of raw materials using latest technology and advanced machinery. This range finds its various applications in **electroplating** and metal finishing industries.



#### TRANSPORTER WAGON



#### ALUMUNIUM SECTION ANODIZING PLANT





#### AUTOMATIC BARREL PLANT





#### POWDERCOATING PLANTS











#### WIRE PLATINGPLANT





#### DRIP SHEILD & FLY BAR





#### SCRUBBER& HOT WATER SYSTEM

The **hot water generation system** is a compact skid mounted **system** with a control panel that is designed to heat **water** instantaneously in a PHE using saturated steam.





# FUME EXTRACTION UNIT





## ION EXCHANGE UNITS



#### PLC CONTROL PANEL





### MATERIAL USED IN OUR PLANTS

| Material       | Manufacturer                          |
|----------------|---------------------------------------|
| PP             | ROACHLING & DUGGAR POLYMER PPH SHEETS |
| PLC            | MITSHUBISHI                           |
| DRIVE          | YASHKAVA                              |
| SENSORS        | OMRON,P&F PROXIMITY SENSORS           |
| FLAT CABLE