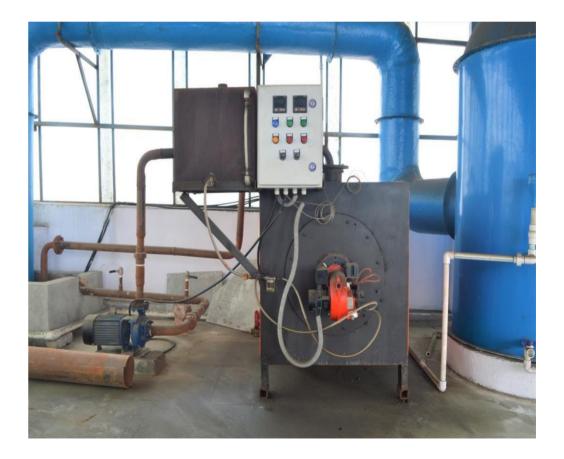

#### SCRUBBER& HOT WATER SYSTEM

The **hot water generation system** is a compact skid mounted **system** with a control panel that is designed to heat **water** instantaneously in a PHE using saturated steam.