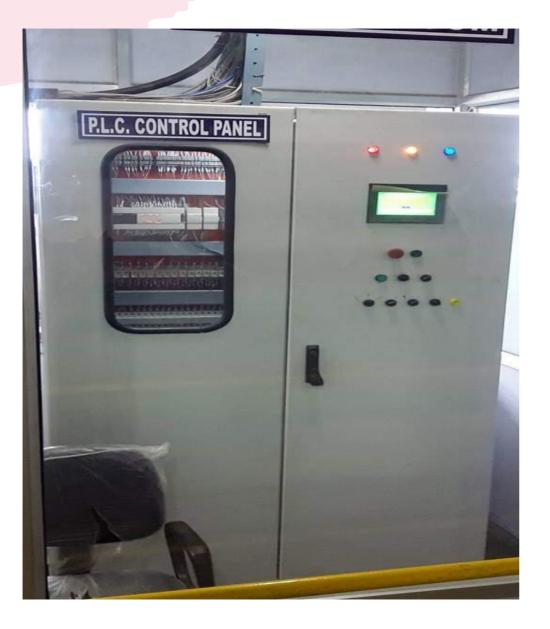

SYSTEM

#### AUTOMATIC RACK PLANT

We are offering a comprehensive range of Automatic Rack Plant. These are manufactured from superior quality of raw materials using latest technology and advanced machinery. This range finds its various applications in **electroplating** and metal finishing industries.



#### TRANSPORTER WAGON



#### ALUMUNIUM SECTION ANODIZING PLANT





#### AUTOMATIC BARREL PLANT





#### POWDERCOATING PLANTS











#### WIRE PLATINGPLANT





#### DRIP SHEILD & FLY BAR





#### SCRUBBER& HOT WATER SYSTEM

The **hot water generation system** is a compact skid mounted **system** with a control panel that is designed to heat **water** instantaneously in a PHE using saturated steam.





# FUME EXTRACTION UNIT





## ION EXCHANGE UNITS



#### PLC CONTROL PANEL





### MATERIAL USED IN OUR PLANTS

| Material       | Manufacturer                          |
|----------------|---------------------------------------|
| PP             | ROACHLING & DUGGAR POLYMER PPH SHEETS |
| PLC            | MITSHUBISHI                           |
| DRIVE          | YASHKAVA                              |
| SENSORS        | OMRON,P&F PROXIMITY SENSORS           |
| FLAT CABLE     | LAPP                                  |
| WIRING         | POLYCAB                               |
| RELAY          | OMRON                                 |
| CONTACTOR      | SCHNEIDER                             |
| MCB&MCCB       | MITSHUBISHI                           |
| BEARING        | NTN JAPAN                             |
| PIPE LINE      | UPVC MAKE PRINCE