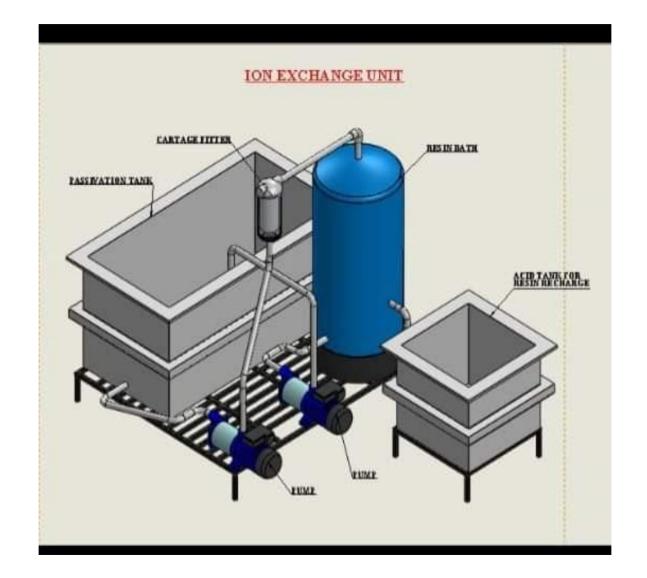

UNITS
- PLC PANEL & SCADA SYSTEM

#### AUTOMATIC RACK PLANT

We are offering a comprehensive range of Automatic Rack Plant. These are manufactured from superior quality of raw materials using latest technology and advanced machinery. This range finds its various applications in **electroplating** and metal finishing industries.



#### TRANSPORTER WAGON



#### ALUMUNIUM SECTION ANODIZING PLANT





#### AUTOMATIC BARREL PLANT





#### POWDERCOATING PLANTS











#### WIRE PLATINGPLANT





#### DRIP SHEILD & FLY BAR





#### SCRUBBER& HOT WATER SYSTEM

The **hot water generation system** is a compact skid mounted **system** with a control panel that is designed to heat **water** instantaneously in a PHE using saturated steam.





# FUME EXTRACTION UNIT





## ION EXCHANGE UNITS



#### PLC CONTROL PANEL





### MATERIAL USED IN OUR PLANTS

| Material       | Manufacturer                          |
|----------------|---------------------------------------|
| PP             | ROACHLING & DUGGAR POLYMER PPH SHEETS |
| PLC            | MITSHUBISHI                           |
| DRIVE          | YASHKAVA                              |
| SENSORS        | OMRON,P&F PROXIMITY SENSORS           |
| FLAT CABLE     | LAPP                                  |
| WIRING         | POLYCAB                               |
| RELAY          | OMRON                                 |
| CONTACTOR      | SCHNEIDER                             |
| MCB&MCCB       | MITSHUBISHI                           |
| BEARING        | NTN JAPAN                             |
| PIPE LINE      | UPVC MAKE